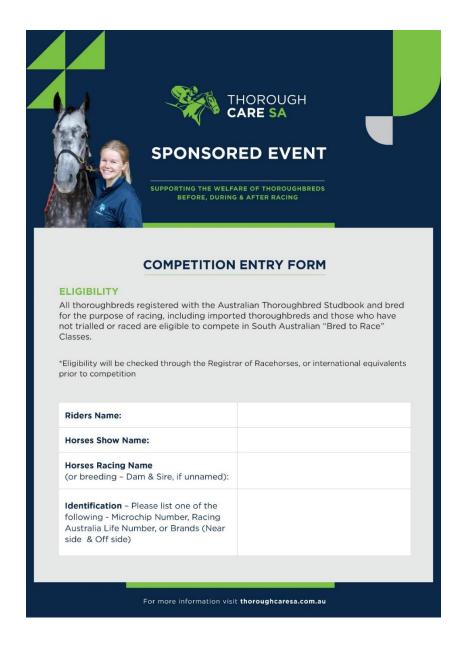

#### **ELIGIBILITY**

All thoroughbreds registered with the australian thoroughbred studbook and bred for the purpose of racing, including imported thoroughbreds and those who have not trialled or raced are eligible to compete in south australian "bred to race" classes.

\*Eligibility will be checked through the registrar of racehorses, or international equivalents prior to competition